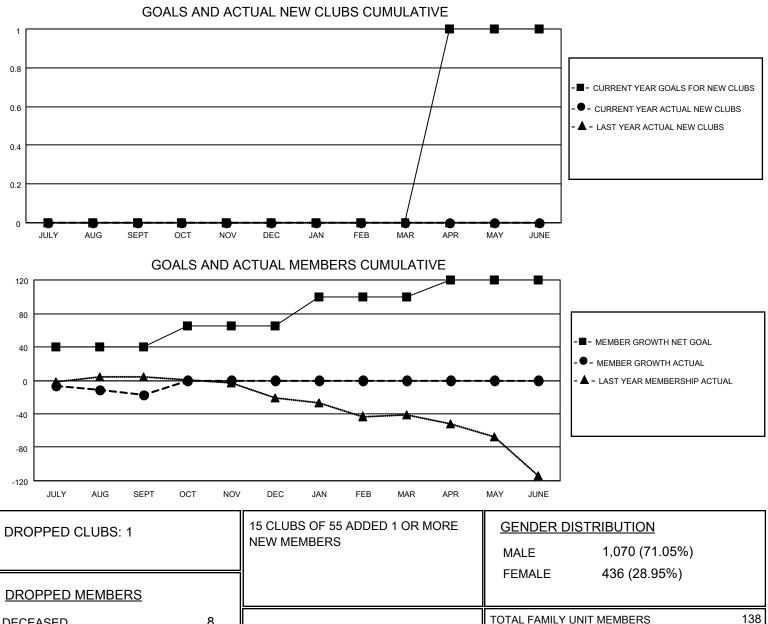

## LOCATION NEW ZEALAND

District 202 L

Results as of: 9/30/2020

| Clubs                 |               |           |               | Members               |                       |                         |                                                    |
|-----------------------|---------------|-----------|---------------|-----------------------|-----------------------|-------------------------|----------------------------------------------------|
| RESULTS FOR 2020-2021 |               |           |               | RESULTS FOR 2020-2021 |                       |                         |                                                    |
| QUARTER               | NEW CLUB GOAL | NEW CLUBS | DROPPED CLUBS | QUARTER MEMB          | ER GROWTH NET<br>GOAL | MEMBER GROWTH<br>ACTUAL | DROPPED<br>MEMBERS ACTUAL<br>(including transfers) |
| JULY/AUG/SEPT         | 0             | 0         | 1             | JULY/AUG/SEPT         | 40                    | 34                      | 40                                                 |
| OCT/NOV/DEC           | 0             | 0         | 0             | OCT/NOV/DEC           | 25                    | 0                       | 0                                                  |
| JAN/FEB/MAR           | 0             | 0         | 0             | JAN/FEB/MAR           | 35                    | 0                       | 0                                                  |
| APR/MAY/JUNE          | 1             | 0         | 0             | APR/MAY/JUNE          | 20                    | 0                       | 0                                                  |